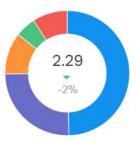

### **RESOLUTION**

Replies to Resolve

Replies to Resolve

Replies to Resolve

Number of replies sent to the customer before the conversation is resolved