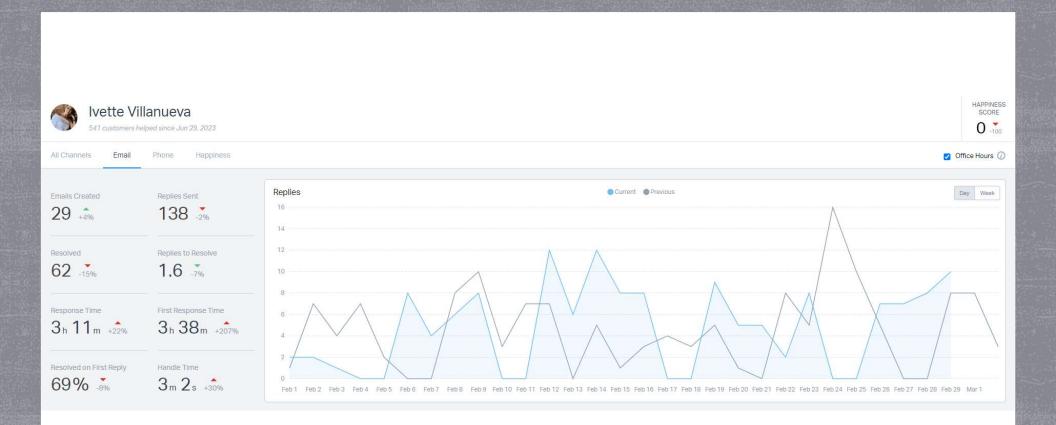

# EMAILS BY EMPLOYEE

|                   | B         |                  |                 |
|-------------------|-----------|------------------|-----------------|
| Your Team         | Replies 🗸 | Customers Helped | Happiness Score |
| Katelyn Ekins     | 218       | 75               | 100             |
| Mariana Chavez    | 147       | 79               | 100             |
| lvette Villanueva | 138       | 70               | 0               |
| Dafne Gracida     | 108       | 34               | 100             |
| Karla Calderon    | 105       | 54               | 100             |
| Jess Franco       | 103       | 50               | 0               |
| Karly Serrato     | 56        | 14               | 0               |
| Jason Wolf        | 10        | 10               | 0               |
| Bill Rice         | 8         | 2                | 0               |
| Jake Howlett      | 7         | 7                | 0               |