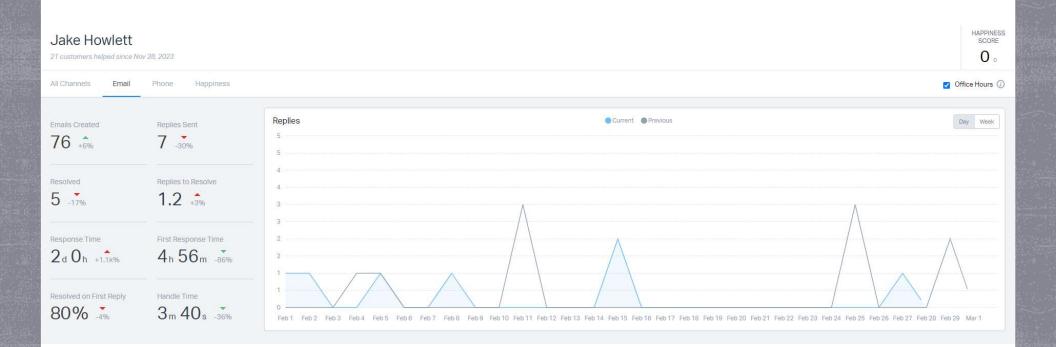

# EMAILS BY EMPLOYEE

|                   | B         |                  |                 |
|-------------------|-----------|------------------|-----------------|
| Your Team         | Replies 🗸 | Customers Helped | Happiness Score |
| Katelyn Ekins     | 218       | 75               | 100             |
| Mariana Chavez    | 147       | 79               | 100             |
| lvette Villanueva | 138       | 70               | 0               |
| Dafne Gracida     | 108       | 34               | 100             |
| Karla Calderon    | 105       | 54               | 100             |
| Jess Franco       | 103       | 50               | 0               |
| Karly Serrato     | 56        | 14               | 0               |
| Jason Wolf        | 10        | 10               | 0               |
| Bill Rice         | 8         | 2                | 0               |
| Jake Howlett      | 7         | 7                | 0               |