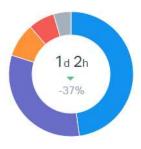

#### Handle Time

This represents the time from when you open the conversation to the time you press **Send**. If you save a draft and come back to it several times, only the final visit before sending will be captured as the handle time.