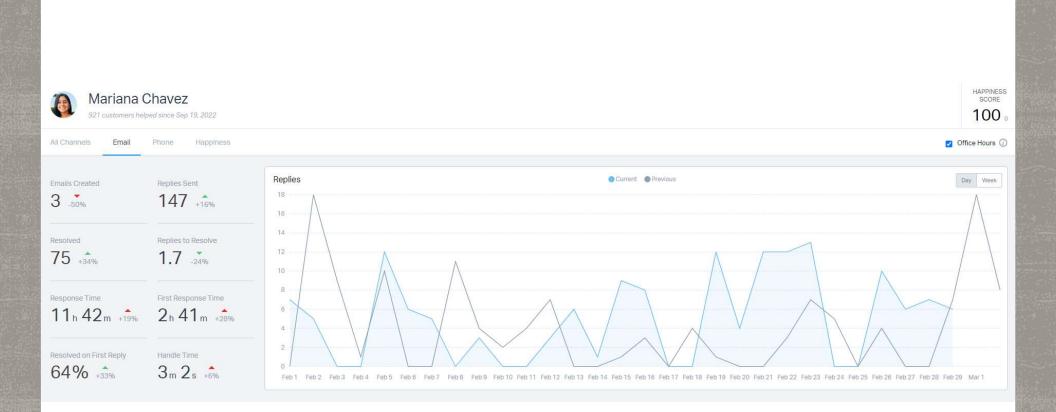

# EMAILS BY EMPLOYEE

|                   | B         |                  |                 |
|-------------------|-----------|------------------|-----------------|
| Your Team         | Replies 🗸 | Customers Helped | Happiness Score |
| Katelyn Ekins     | 218       | 75               | 100             |
| Mariana Chavez    | 147       | 79               | 100             |
| lvette Villanueva | 138       | 70               | 0               |
| Dafne Gracida     | 108       | 34               | 100             |
| Karla Calderon    | 105       | 54               | 100             |
| Jess Franco       | 103       | 50               | 0               |
| Karly Serrato     | 56        | 14               | 0               |
| Jason Wolf        | 10        | 10               | 0               |
| Bill Rice         | 8         | 2                | 0               |
| Jake Howlett      | 7         | 7                | 0               |

### **RESPONSE TIME – COMPANY OVER ALL**

Response Time

**Response Time** 

First Response Time

First Response Time

First Response Time The average amount of time a customer is waiting for the *first* reply from your team: subsequent response times are not included -32%

### **RESOLUTION**

Replies to Resolve

Replies to Resolve

Replies to Resolve

Number of replies sent to the customer before the conversation is resolved

#### **Resolution Time**

**Resolution Time** 

**Resolution Time** 

The average amount of time it takes from the time a conversation is created to the time it is resolved. A conversation can only be resolved once and must include a reply. Handle Time

#### Handle Time

This represents the time from when you open the conversation to the time you press **Send**. If you save a draft and come back to it several times, only the final visit before sending will be captured as the handle time.