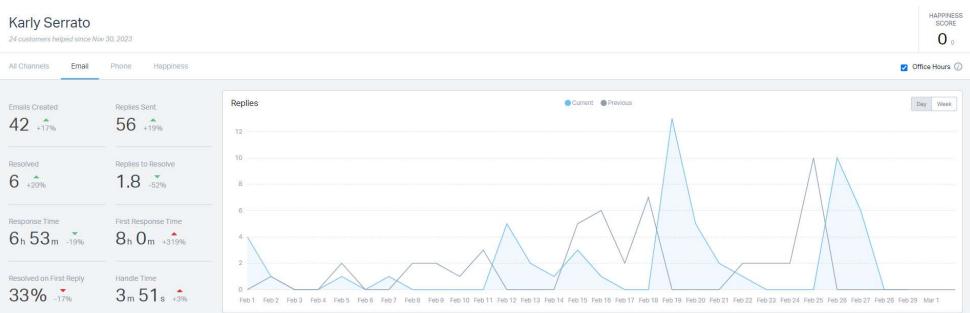

# EMAILS BY EMPLOYEE

|                   | B         |                  |                 |
|-------------------|-----------|------------------|-----------------|
| Your Team         | Replies 🗸 | Customers Helped | Happiness Score |
| Katelyn Ekins     | 218       | 75               | 100             |
| Mariana Chavez    | 147       | 79               | 100             |
| lvette Villanueva | 138       | 70               | 0               |
| Dafne Gracida     | 108       | 34               | 100             |
| Karla Calderon    | 105       | 54               | 100             |
| Jess Franco       | 103       | 50               | 0               |
| Karly Serrato     | 56        | 14               | 0               |
| Jason Wolf        | 10        | 10               | 0               |
| Bill Rice         | 8         | 2                | 0               |
| Jake Howlett      | 7         | 7                | 0               |