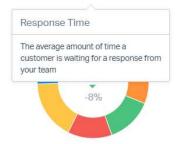

### **RESPONSE TIME – COMPANY OVER ALL**

Response Time

**Response Time** 

First Response Time

First Response Time

First Response Time The average amount of time a customer is waiting for the *first* reply from your team: subsequent response times are not included -32%