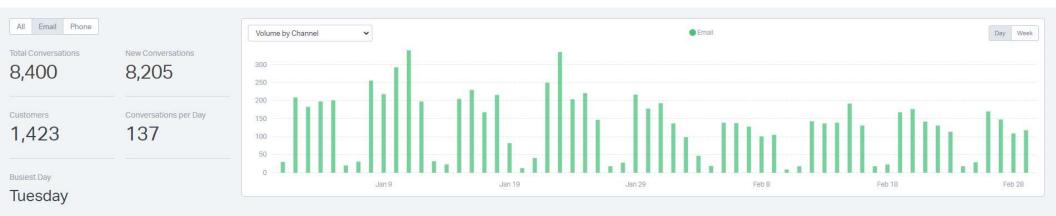

### HELP SCOUT – ANALYTICS

February 2024









# EMAILS BY EMPLOYEE



|                   | B         |                  |                 |
|-------------------|-----------|------------------|-----------------|
| Your Team         | Replies 🗸 | Customers Helped | Happiness Score |
| Katelyn Ekins     | 218       | 75               | 100             |
| Mariana Chavez    | 147       | 79               | 100             |
| lvette Villanueva | 138       | 70               | 0               |
| Dafne Gracida     | 108       | 34               | 100             |
| Karla Calderon    | 105       | 54               | 100             |
| Jess Franco       | 103       | 50               | 0               |
| Karly Serrato     | 56        | 14               | 0               |
| Jason Wolf        | 10        | 10               | 0