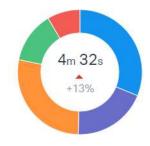

### **RESPONSE TIME – COMPANY OVER ALL**

Response Time

**Response Time** 

First Response Time

First Response Time

First Response Time The average amount of time a customer is waiting for the *first* reply from your team: subsequent response times are not included -32%