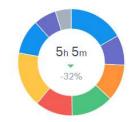

#### **Resolution Time**

**Resolution Time** 

**Resolution Time** 

The average amount of time it takes from the time a conversation is created to the time it is resolved. A conversation can only be resolved once and must include a reply. Handle Time