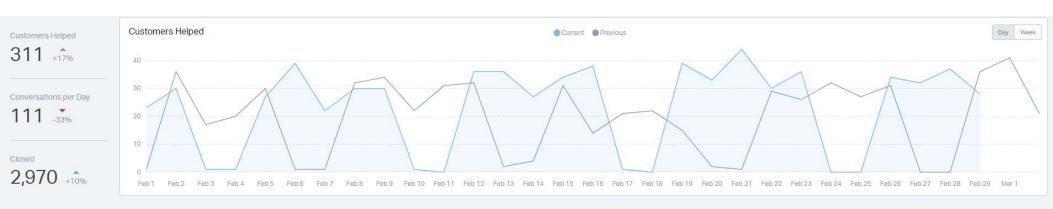

#### Karla Calderon

1,001 customers helped since Jan 26, 2022

All Channels Email Phone Happiness

HAPPINESS SCORE

100 .

Office Hours 🕡

| Jason W                         |                                |                                                                                                                                                                                                                                                                                                                                                                                                                                                                                                                                                                                                                                                                                                                                                                                                                                                                                                                                                                                                                                                                                                                                                                                                                                                                                                                                                                                                                                                                                                                                                                                                                                                                                                                                                                                                                                                                                                                                                                                                                                                                                                                                     | HAPPINESS                  |
|---------------------------------|--------------------------------|-------------------------------------------------------------------------------------------------------------------------------------------------------------------------------------------------------------------------------------------------------------------------------------------------------------------------------------------------------------------------------------------------------------------------------------------------------------------------------------------------------------------------------------------------------------------------------------------------------------------------------------------------------------------------------------------------------------------------------------------------------------------------------------------------------------------------------------------------------------------------------------------------------------------------------------------------------------------------------------------------------------------------------------------------------------------------------------------------------------------------------------------------------------------------------------------------------------------------------------------------------------------------------------------------------------------------------------------------------------------------------------------------------------------------------------------------------------------------------------------------------------------------------------------------------------------------------------------------------------------------------------------------------------------------------------------------------------------------------------------------------------------------------------------------------------------------------------------------------------------------------------------------------------------------------------------------------------------------------------------------------------------------------------------------------------------------------------------------------------------------------------|----------------------------|
| 769 customers he                | alped since May 24, 2019       |                                                                                                                                                                                                                                                                                                                                                                                                                                                                                                                                                                                                                                                                                                                                                                                                                                                                                                                                                                                                                                                                                                                                                                                                                                                                                                                                                                                                                                                                                                                                                                                                                                                                                                                                                                                                                                                                                                                                                                                                                                                                                                                                     | 0 .                        |
| All Channels Email              | Phone Happiness                |                                                                                                                                                                                                                                                                                                                                                                                                                                                                                                                                                                                                                                                                                                                                                                                                                                                                                                                                                                                                                                                                                                                                                                                                                                                                                                                                                                                                                                                                                                                                                                                                                                                                                                                                                                                                                                                                                                                                                                                                                                                                                                                                     | Office Hours ()            |
| Emails Created<br>41 +173%      | Replies Sent<br>10 -33%        | Replies Current:  Previous 5 5                                                                                                                                                                                                                                                                                                                                                                                                                                                                                                                                                                                                                                                                                                                                                                                                                                                                                                                                                                                                                                                                                                                                                                                                                                                                                                                                                                                                                                                                                                                                                                                                                                                                                                                                                                                                                                                                                                                                                                                                                                                                                                      | Day Week                   |
| Resolved<br>O -100%             | Replies to Resolve             | 4                                                                                                                                                                                                                                                                                                                                                                                                                                                                                                                                                                                                                                                                                                                                                                                                                                                                                                                                                                                                                                                                                                                                                                                                                                                                                                                                                                                                                                                                                                                                                                                                                                                                                                                                                                                                                                                                                                                                                                                                                                                                                                                                   |                            |
| Response Time<br>2 h 52 m +295% | First Response Time            |                                                                                                                                                                                                                                                                                                                                                                                                                                                                                                                                                                                                                                                                                                                                                                                                                                                                                                                                                                                                                                                                                                                                                                                                                                                                                                                                                                                                                                                                                                                                                                                                                                                                                                                                                                                                                                                                                                                                                                                                                                                                                                                                     |                            |
| Resolved on First Reply         | Handle Time $7_m 43_s + 178\%$ | 1<br>0<br>Feb 1 Feb 2 Feb 3 Feb 4 Feb 5 Feb 6 Feb 7 Feb 8 Feb 9 Feb 10 Feb 11 Feb 12 Feb 13 Feb 14 Feb 15 Feb 16 Feb 17 Feb 18 Feb 19 Feb 20 Feb 21 Feb 22 Feb 23 Feb 24 Feb 25 Feb 26 Feb 26 Feb 26 Feb 27 Feb 28 Feb 24 Feb 25 Feb 26 Feb 26 Feb 27 Feb 28 Feb 29 Feb 20 Feb 21 Feb 20 Feb 21 Feb 22 Feb 23 Feb 24 Feb 25 Feb 26 Feb 26 Feb 27 Feb 28 Feb 29 Feb 20 | Feb 27 Feb 28 Feb 29 Mar 1 |