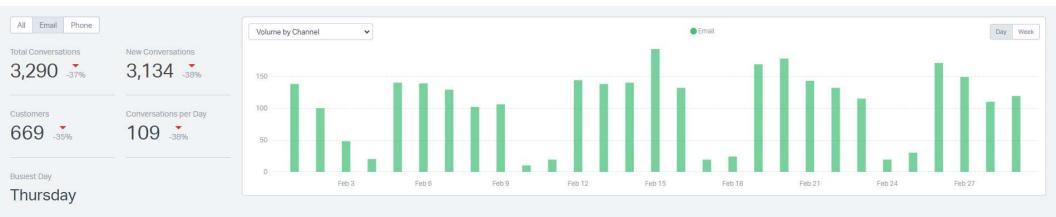

### HELP SCOUT – ANALYTICS

February 2024









# EMAILS BY EMPLOYEE



|                   | B         |                  |                 |
|-------------------|-----------|------------------|-----------------|
| Your Team         | Replies 🗸 | Customers Helped | Happiness Score |
| Katelyn Ekins     | 218       | 75               | 100             |
| Mariana Chavez    | 147       | 79               | 100             |
| lvette Villanueva | 138       | 70               | 0               |
| Dafne Gracida     | 108       | 34               | 100             |
| Karla Calderon    | 105       | 54               | 100             |
| Jess Franco       | 103       | 50               | 0               |
| Karly Serrato     | 56        | 14               | 0               |
| Jason Wolf        | 10        | 10               | 0