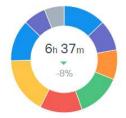

### **RESPONSE TIME – COMPANY OVER ALL**

Response Time

**Response Time** 

First Response Time

First Response Time

First Response Time The average amount of time a customer is waiting for the *first* reply from your team: subsequent response times are not included -32%