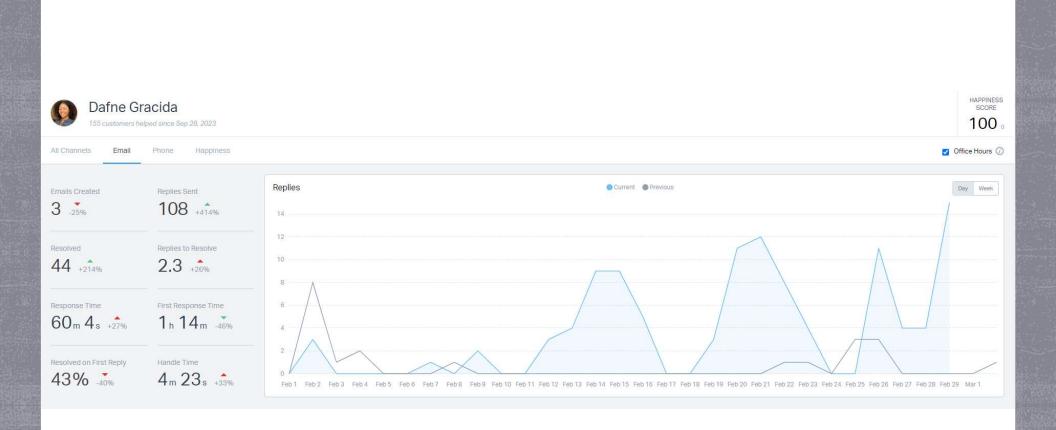

# EMAILS BY EMPLOYEE

|                   | B         |                  |                 |
|-------------------|-----------|------------------|-----------------|
| Your Team         | Replies 🗸 | Customers Helped | Happiness Score |
| Katelyn Ekins     | 218       | 75               | 100             |
| Mariana Chavez    | 147       | 79               | 100             |
| lvette Villanueva | 138       | 70               | 0               |
| Dafne Gracida     | 108       | 34               | 100             |
| Karla Calderon    | 105       | 54               | 100             |
| Jess Franco       | 103       | 50               | 0               |
| Karly Serrato     | 56        | 14               | 0               |
| Jason Wolf        | 10        | 10               | 0               |
| Bill Rice         | 8         | 2                | 0               |
| Jake Howlett      | 7         | 7                | 0               |