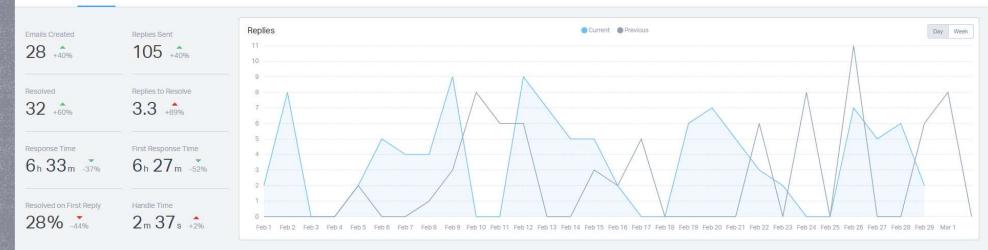

# EMAILS BY EMPLOYEE

|                   | B         |                  |                 |
|-------------------|-----------|------------------|-----------------|
| Your Team         | Replies 🗸 | Customers Helped | Happiness Score |
| Katelyn Ekins     | 218       | 75               | 100             |
| Mariana Chavez    | 147       | 79               | 100             |
| lvette Villanueva | 138       | 70               | 0               |
| Dafne Gracida     | 108       | 34               | 100             |
| Karla Calderon    | 105       | 54               | 100             |
| Jess Franco       | 103       | 50               | 0               |
| Karly Serrato     | 56        | 14               | 0               |
| Jason Wolf        | 10        | 10               | 0               |
| Bill Rice         | 8         | 2                | 0               |
| Jake Howlett      | 7         | 7                | 0               |

### **RESPONSE TIME – COMPANY OVER ALL**

Response Time

**Response Time** 

First Response Time

First Response Time

First Response Time The average amount of time a customer is waiting for the *first* reply from your team: subsequent response times are not included -32%

### **RESOLUTION**

Replies to Resolve

Replies to Resolve

Replies to Resolve

Number of replies sent to the customer before the conversation is resolved

#### **Resolution Time**

**Resolution Time** 

**Resolution Time** 

The average amount of time it takes from the time a conversation is created to the time it is resolved. A conversation can only be resolved once and must include a reply. Handle Time

#### Handle Time

This represents the time from when you open the conversation to the time you press **Send**. If you save a draft and come back to it several times, only the final visit before sending will be captured as the handle time.