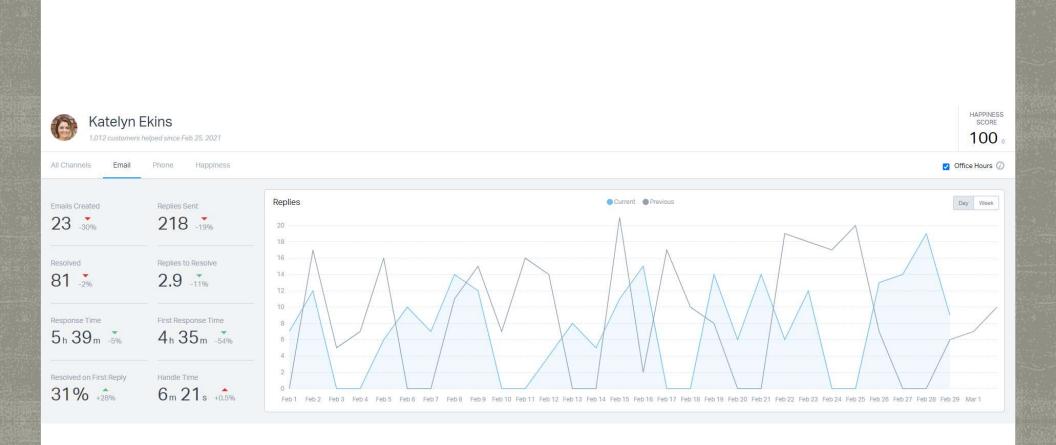

# EMAILS BY EMPLOYEE

|                   | B         |                  |                 |
|-------------------|-----------|------------------|-----------------|
| Your Team         | Replies 🗸 | Customers Helped | Happiness Score |
| Katelyn Ekins     | 218       | 75               | 100             |
| Mariana Chavez    | 147       | 79               | 100             |
| lvette Villanueva | 138       | 70               | 0               |
| Dafne Gracida     | 108       | 34               | 100             |
| Karla Calderon    | 105       | 54               | 100             |
| Jess Franco       | 103       | 50               | 0               |
| Karly Serrato     | 56        | 14               | 0               |
| Jason Wolf        | 10        | 10               | 0               |
| Bill Rice         | 8         | 2                | 0               |
| Jake Howlett      | 7         | 7                | 0               |

### **RESPONSE TIME – COMPANY OVER ALL**

Response Time

**Response Time** 

First Response Time

First Response Time

First Response Time The average amount of time a customer is waiting for the *first* reply from your team: subsequent response times are not included -32%

### **RESOLUTION**

Replies to Resolve

Replies to Resolve

Replies to Resolve

Number of replies sent to the customer before the conversation is resolved

#### **Resolution Time**

**Resolution Time** 

**Resolution Time** 

The average amount of time it takes from the time a conversation is created to the time it is resolved. A conversation can only be resolved once and must include a reply. Handle Time

#### Handle Time

This represents the time from when you open the conversation to the time you press **Send**. If you save a draft and come back to it several times, only the final visit before sending will be captured as the handle time.